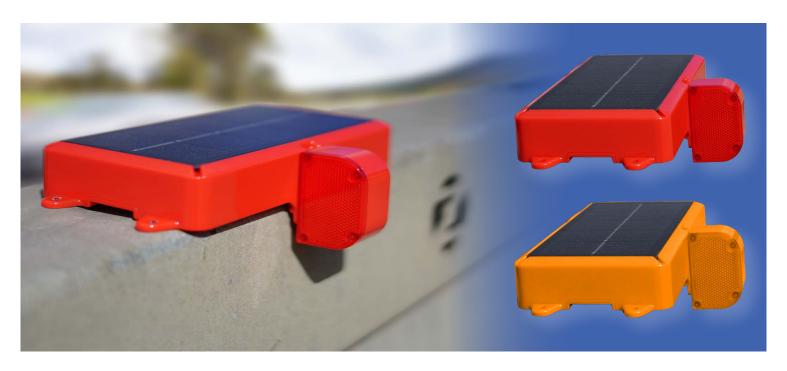

The Asset TBSI is attached with screws to securely fit the desired VRS barrier system.

Red and amber TBSI's are available, to accommodate verge and central reservation illumination.

#### **Colour Options**

Red for road verges and amber for central reservations.

**GET IN TOUCH** 