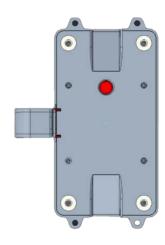

The Asset TBSI is attached with screws to securely fit the desired VRS barrier system.

Red and amber TBSI's are available, to accommodate verge and central reservation illumination.

#### Technical data

| Colour range                | Single sided: Red for Verge & Amber for Central Reservation |
|-----------------------------|-------------------------------------------------------------|
| Working Temperature Range   | -20°C / 60°C                                                |
| On-Off Switch for Transport | Yes                                                         |
| Automatic Lighting up       | Yes                                                         |
| Fixings                     | Magnetic Grips/ or Screws                                   |
| Finish                      | UV-Resistant Coating, Water-proof                           |
| IP Rating                   | IP 65                                                       |
| Operational day/night cycle | 5 Years                                                     |
| Overall Dimensions          | 200 x 110 x 65.5mm                                          |