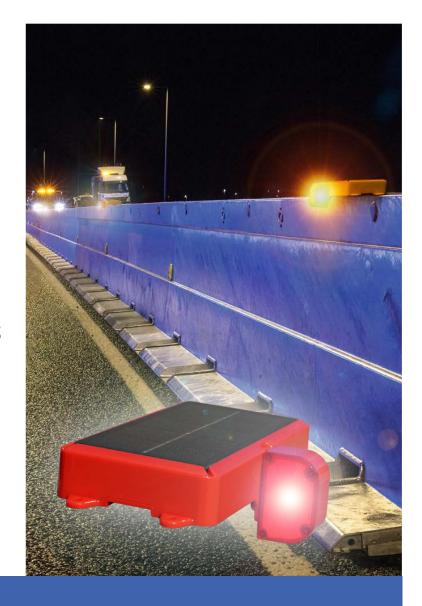

### **Introducing Asset TBSI:**

Improve safety with the ultimate, temporary barrier illuminating solution. Specifically designed for use with Zoneguard, Varioguard, Multibloc and Rebloc products, to enhance visibility of our range of Temporary Vehicle Restraint Systems (TVRS) during low light conditions.

The Asset TBSI is attached with screws to securely fit the desired VRS barrier system.

Red and amber TBSI's are available, to accommodate verge and central reservation illumination.