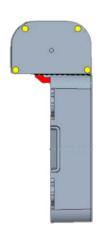

### **Introducing Asset TBSI:**

Improve safety with the ultimate, temporary barrier illuminating solution. Specifically designed for use with Zoneguard, Varioguard, Multibloc and Rebloc products, to enhance visibility of our range of Temporary Vehicle Restraint Systems (TVRS) during low light conditions.

The Asset TBSI is attached with screws to securely fit the desired VRS barrier system.

Red and amber TBSI's are available, to accommodate verge and central reservation illumination.

## **Key Features:**

- Secured by screws to barriers
- Automatically lights up in low light / dark environments
- On-off switch for easy transportation and storage
- Compatible with all Asset Temporary Vehicle Restraint Systems